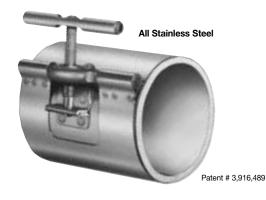

## **OPEN/CLOSE** without tools...in seconds

Morris Quickon II Couplers can be installed or removed with a twist of the wrist. No tools or special skills needed. The positive locking system turns easily to seal or to compensate for normal O.D. tubing tolerances.

This in-line coupler is ideal for use where fast takedown and reassembly of lines are essential, reduced coupler weight is desirable, or a system is frequently modified.

For Prices and Delivery

Call Toll Free: 1-800-426-1579 Toll-Free Fax: 1-800-545-1399 E-mail: sales@morriscoupling.com internet: www.morriscoupling.com All dimensions are nominal.